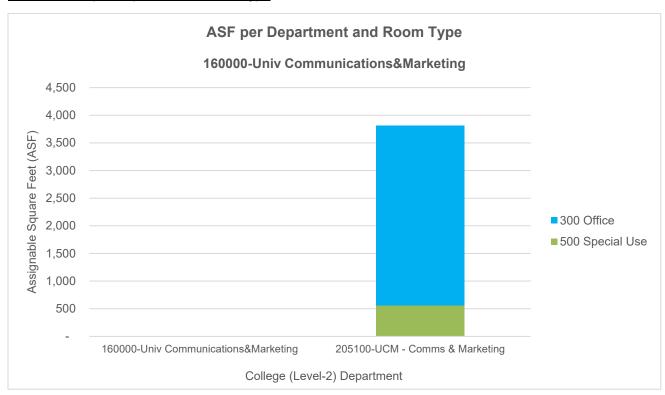

## **ASF** per College (Level-2)

160000-Univ Communications&Marketing

205100-UCM - Comms & Marketing

■ 160000-Univ Communications&Marketing ■ 205100-UCM - Comms & Marketing

Chart 1: ASF per Department & Room Type

Table 1: ASF per Department & Room Type

|                                      | 300 Office |            | 500 Special Use |            | TOTAL |            |
|--------------------------------------|------------|------------|-----------------|------------|-------|------------|
| College (Level-2)                    | ASF        | # of Rooms | ASF             | # of Rooms | ASF   | # of Rooms |
| 160000-Univ Communications&Marketing | -          | ı          | ı               | -          | •     | -          |
| 205100-UCM - Comms & Marketing       | 3,254      | 6          | 563             | 1          | 3,817 | 7          |
| TOTAL                                | 3,254      | 6          | 563             | 1          | 3,817 | 7          |