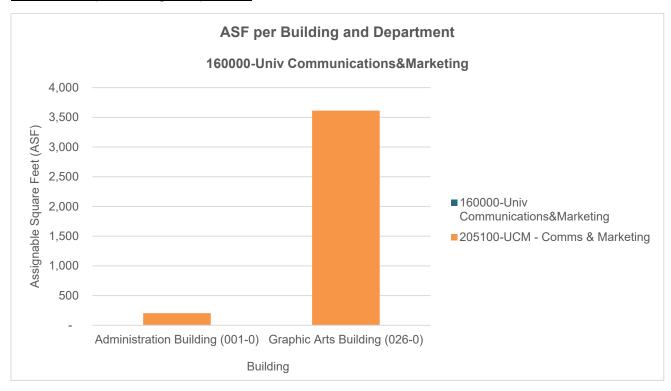

Chart 2: ASF per Building & Department

Table 2: ASF per Building & Department

|                                 | Communica | 160000-Univ<br>Communications&Marketi<br>ng |       | 205100-UCM - Comms &<br>Marketing |       | TOTAL      |  |
|---------------------------------|-----------|---------------------------------------------|-------|-----------------------------------|-------|------------|--|
| Building                        | ASF       | # of Rooms                                  | ASF   | # of Rooms                        | ASF   | # of Rooms |  |
| Administration Building (001-0) | -         | -                                           | 204   | 1                                 | 204   | 1          |  |
| Graphic Arts Building (026-0)   | -         | -                                           | 3,613 | 6                                 | 3,613 | 6          |  |
| TOTAL                           | -         | -                                           | 3,817 | 7                                 | 3,817 | 7          |  |