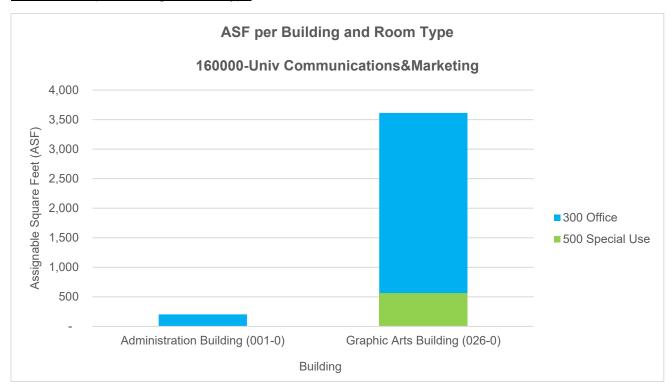

Chart 3: ASF per Building & Room Type

Table 3: ASF per Building & Room Type

|                                 | 300 Office |            | 500 Special Use |            | TOTAL |            |
|---------------------------------|------------|------------|-----------------|------------|-------|------------|
| Building                        | ASF        | # of Rooms | ASF             | # of Rooms | ASF   | # of Rooms |
| Administration Building (001-0) | 204        | 1          | -               | -          | 204   | 1          |
| Graphic Arts Building (026-0)   | 3,050      | 5          | 563             | 1          | 3,613 | 6          |
| TOTAL                           | 3,254      | 6          | 563             | 1          | 3,817 | 7          |